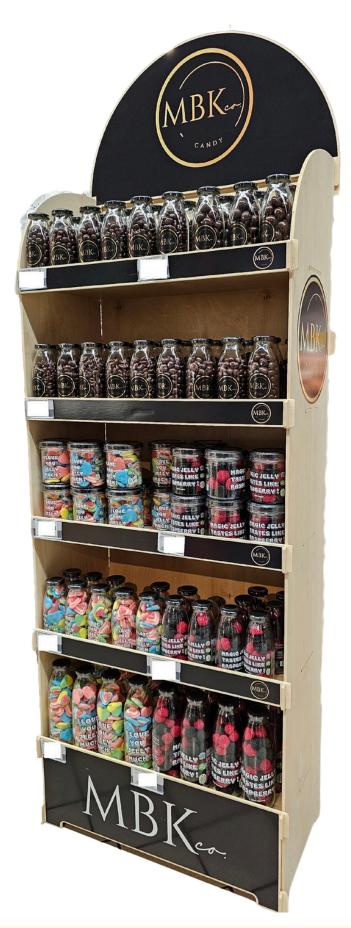

**OTHERS**

Pumpkin in caramel 140g Peanuts in caramel 170g Freeze-dried raspberries 25g Freeze-dried strawberries 17g Mini Marshmallows 60g Gooseberry in chocolate 200g Banana in chocolate 150g

#### TEA

Rooibos Ginger 75g Black Tea Winter Angel 75g Earl Grey Tea Carmen 75g Lemongrass Green Tea 75g



# BAGS





Cherries in chocolate 70g Bluberry in chocolate 70g Mango in chocolate 70g Peanuts in chocolate 70g Cashews in chocolate 70g Pumpkin in caramel 70g Peanuts in caramel 70g Raspberry Jelly 70g Heart shaped jelly 70g





### COFFEE

#### BOTTLE 500ML/200G



Night Inspiration Arabika 100%

Emerald Adventure Arabika 80% Robusta 20%

The Mystery of the Desert Arabika 80% Robusta 20%

Mysticism of the Forest Arabica & Robusta

#### BAGS1000G

#### **BAGS 500G**







## DISPLAY





# Contact

tel: +48 501 726 883 email: <u>sweet@candymbk.com</u> Słoneczna 5, 96-321 Żabia Wola