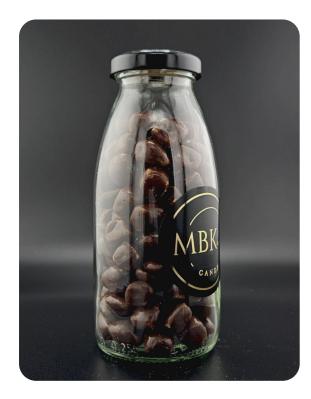

# BOTTLE 250ML

#### NUTS AND FRUIT IN CHOCOLATE

Cherries in chocolate 180g Bluberry in chocolate 200g Mango in chocolate 205g Peanuts in chocolate 170g Cashews in chocolate 170g Coconut in chocolate 180g