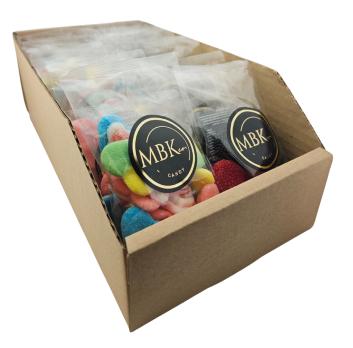

Jelly Much

Bottle 250ml 150g



# BOTTLE 250ML





#### NUTS AND FRUIT IN CHOCOLATE

Cherries in chocolate 180g Bluberry in chocolate 200g Mango in chocolate 205g Peanuts in chocolate 170g Cashews in chocolate 170g Coconut in chocolate 180g



# JAR 250ML





#### **OTHERS**

Pumpkin in caramel 140g Peanuts in caramel 170g Freeze-dried raspberries 25g Freeze-dried strawberries 17g Mini Marshmallows 60g Gooseberry in chocolate 200g Banana in chocolate 150g

#### TEA

Rooibos Ginger 75g Black Tea Winter Angel 75g Earl Grey Tea Carmen 75g Lemongrass Green Tea 75g



# BAGS





Cherries in chocolate 70g Bluberry in chocolate 70g Mango in chocolate 70g Peanuts in chocolate 70g Cashews in chocolate 70g Pumpkin in caramel 70g Peanuts in caramel 70g Raspberry Jelly 70g Heart shaped jelly 70g





### COFFEE

#### BOTTLE 500ML/200G



Night Inspiration Arabika 100%

Emerald Adventure Arabika 80% Robusta 20%

The Mystery of the Desert Arabika 80% Robusta 20%

Mysticism of the Forest Arabica & Robusta

#### BAGS1000G

#### **BAGS 500G**







## DISPLAY





# Contact

tel: +48 501 726 883 email: <u>sweet@candymbk.com</u> Słoneczna 5, 96-321 Żabia Wola