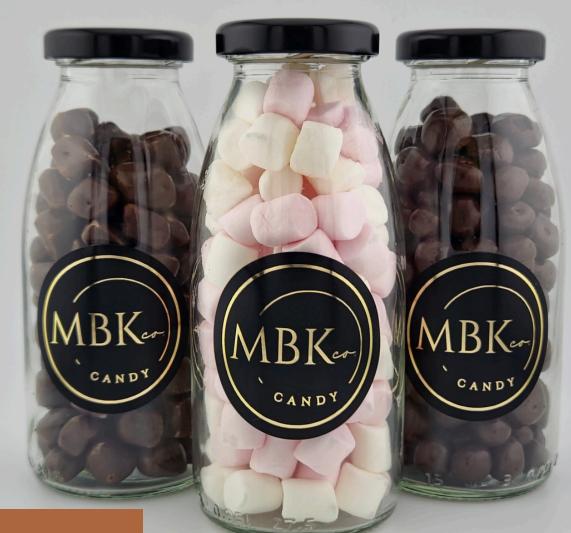

#### NUTS AND FRUIT IN CHOCOLATE

Cherries in chocolate 180g Bluberry in chocolate 200g Mango in chocolate 205g Peanuts in chocolate 170g Cashews in chocolate 170g Coconut in chocolate 180g