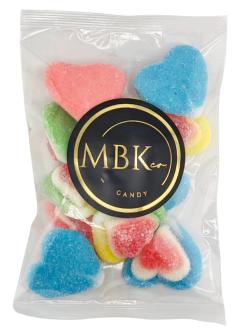

# BAGS

Cherries in chocolate 70g Bluberry in chocolate 70g Mango in chocolate 70g Peanuts in chocolate 70g Cashews in chocolate 70g Pumpkin in caramel 70g Peanuts in caramel 70g Raspberry Jelly 70g Heart shaped jelly 70g