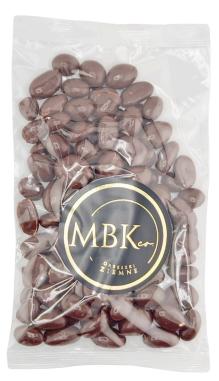

#### NUTS AND FRUIT IN CHOCOLATE

Cherries in chocolate 180g Bluberry in chocolate 200g Mango in chocolate 205g Peanuts in chocolate 170g Cashews in chocolate 170g Coconut in chocolate 180g