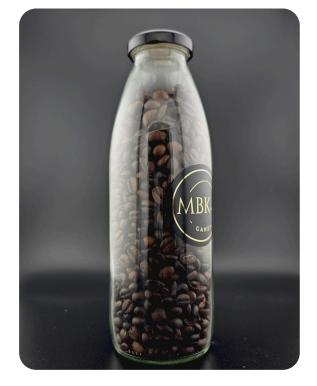

#### BOTTLE 500ML/200G

Night Inspiration Arabika 100%

Emerald Adventure Arabika 80% Robusta 20%

The Mystery of the Desert Arabika 80% Robusta 20%

Mysticism of the Forest Arabica & Robusta