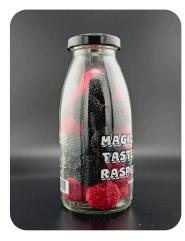

#### Magic Jelly Tastes LikeRaspbery

Bottle 500ml 350g

#### Magic Jelly Tastes LikeRaspbery

Jar 350ml 210g

#### Magic Jelly Tastes LikeRaspbery

Bottle 250ml 180g