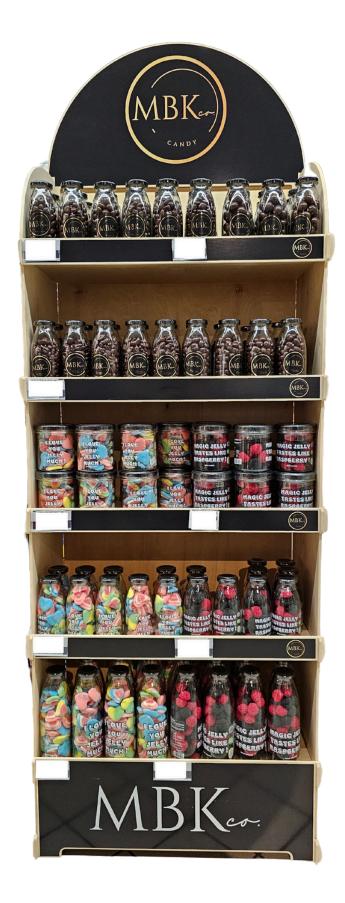

## **OTHERS**

Pumpkin in caramel 140g Peanuts in caramel 170g Freeze-dried raspberries 25g Freeze-dried strawberries 17g Mini Marshmallows 60g Gooseberry in chocolate 200g Banana in chocolate 150g

#### TEA

Rooibos Ginger 75g Black Tea Winter Angel 75g Earl Grey Tea Carmen 75g Lemongrass Green Tea 75g



# BAGS





Cherries in chocolate 70g Bluberry in chocolate 70g Mango in chocolate 70g Peanuts in chocolate 70g Cashews in chocolate 70g Pumpkin in caramel 70g Peanuts in caramel 70g Raspberry Jelly 70g Heart shaped jelly 70g





### COFFEE

#### BOTTLE 500ML/200G



Night Inspiration Arabika 100%

Emerald Adventure Arabika 80% Robusta 20%

The Mystery of the Desert Arabika 80% Robusta 20%

Mysticism of the Forest Arabica & Robusta

#### BAGS1000G

#### **BAGS 500G**







## DISPLAY





# Contact

tel: +48 501 726 883 email: <u>sweet@candymbk.com</u> Słoneczna 5, 96-321 Żabia Wola