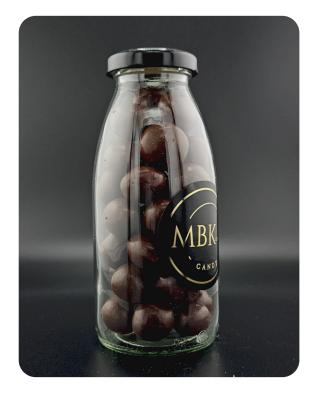

# BOTTLE 250ML

#### NUTS AND FRUIT IN CHOCOLATE

Cherries in chocolate 180g Bluberry in chocolate 200g Mango in chocolate 205g Peanuts in chocolate 170g Cashews in chocolate 170g Coconut in chocolate 180g